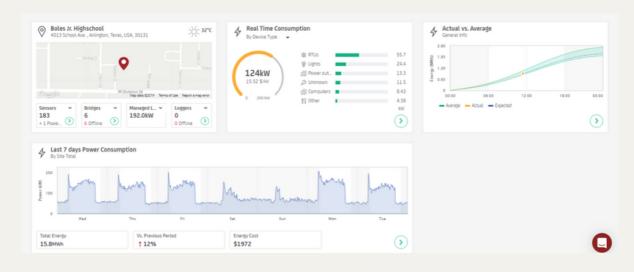

## POWERRADAR'S CAPABILITIES REVEAL ACTIONABLE ENERGY DATA

- ☑ Visualise your entire energy estate in PowerRadar with real-time monitoring of your energy data
- ☑ Manage energy consumption and reduce spend in PowerRadar, and proactively identify inefficiencies to minimise wastage across your business
- ☑ Use real energy data from our technology to make informed decisions and justify investments
- ☑ Reviewing electricity supply / consumption / costs
- ☑ PowerRadar uses energy data from Energy Insight to learn your processes – predictive analytics and alerts prevent costly downtime to your business
- ☑ With easy desktop and mobile access, and the flexibility to work with other software, you will always have access to your energy data

#### **VISUALISATION OF ENERGY ESTATE IN POWERRADAR**