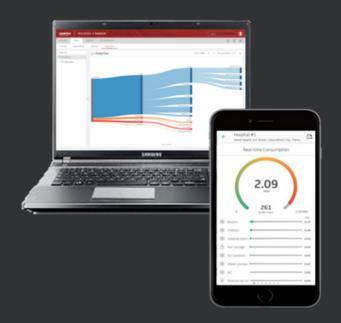

## POWERRADAR'S CAPABILITIES REVEAL ACTIONABLE ENERGY DATA

- ☑ Visualise your entire energy estate in PowerRadar with real-time monitoring of your energy data
- ☑ Manage energy consumption and reduce spend in PowerRadar, and proactively identify inefficiencies to minimise wastage across your business
- ☑ Use real energy data from our technology to make informed decisions and justify investments
- ☑ Reviewing electricity supply / consumption / costs
- ☑ PowerRadar uses energy data from Energy Insight to learn your processes – predictive analytics and alerts prevent costly downtime to your business
- ☑ With easy desktop and mobile access, and the flexibility to work with other software, you will always have access to your energy data

#### **VISUALISATION OF ENERGY ESTATE IN POWERRADAR**

### MONITOR YOUR ELECTRICITY, GAS, HEAT, AIR, AND WATER IN A SINGLE VIEW