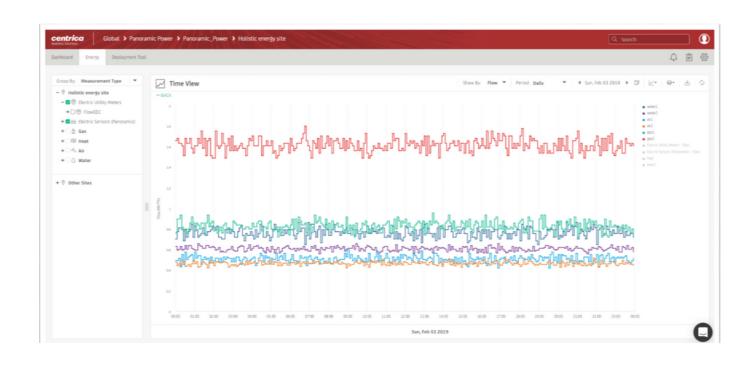

onitoring of your energy data
- ☑ Manage energy consumption and reduce spend in PowerRadar, and proactively identify inefficiencies to minimise wastage across your business
- ☑ Use real energy data from our technology to make informed decisions and justify investments
- ☑ Reviewing electricity supply / consumption / costs
- ☑ PowerRadar uses energy data from Energy Insight to learn your processes – predictive analytics and alerts prevent costly downtime to your business
- ☑ With easy desktop and mobile access, and the flexibility to work with other software, you will always have access to your energy data





#### **VISUALISATION OF ENERGY ESTATE IN POWERRADAR**



### TRACK THE ENERGY PERFORMANCE OF YOUR ASSETS



### MONITOR YOUR ELECTRICITY, GAS, HEAT, AIR, AND WATER IN A SINGLE VIEW



#### **CASE STUDIES**

#### 1. CMR CHILI'S

Energy insights help secure live energy data without IT interference.

#### **CUSTOMER OBJECTIVE**

- Reduce energy consumption
- Maintain overall performance
- Make more cost-effective energy decisions

#### THE SOLUTION

Energy insights offered CMR:

- · Location-friendly sensor kits
- Data collection every 10 seconds
- No IT network interference
- · Energy cuts despite temperature rises

32
Restaurants reducing

energy consumption

1,300

just 22 days

Energy decrease, saving 112,641 kWh

66

This program has given us a level of energy awareness I never could have imagined. We'll not only improve our profit margins, but become better corporate citizens and better professionals.

Rafael Ruíz Muñoz,

Rafael Ruiz Munoz,
Corporate Brand Director