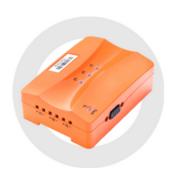

#### **HOW DOES IT WORK?**

- Our non-invasive, self-powered
   Panoramic PowerTM wireless sensors
   are easily installed on your devices and
   require no maintenance.
- Our hardware can collect data from 3rd party meters – gas, heat, water, air – with pulse outputs.
- Understand and analyse your sensor and 3rd party meter data in our powerful cloud-based platform and leverage its comprehensive insights to drive efficiencies and lower operational costs.

#### PAN-10 WIRELESS SENSOR

PAN-12 WIRELESS SENSOR

**PAN-14 WIRELESS SENSOR** 

**PAN-42 POWER METER** 