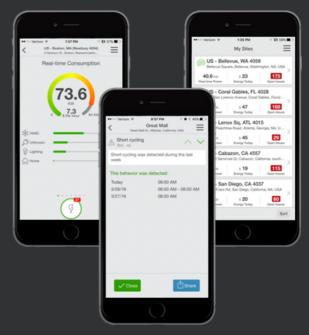

## POWERRADAR'S CAPABILITIES REVEAL ACTIONABLE ENERGY DATA

- ☑ Visualise your entire energy estate in PowerRadar with real-time monitoring of your energy data
- ☑ Manage energy consumption and reduce spend in PowerRadar, and proactively identify inefficiencies to minimise wastage across your business
- ☑ Use real energy data from our technology to make informed decisions and justify investments
- ☑ Reviewing electricity supply / consumption / costs
- ☑ PowerRadar uses energy data from Energy Insight to learn your processes – predictive analytics and alerts prevent costly downtime to your business
- ☑ With easy desktop and mobile access, and the flexibility to work with other software, you will always have access to your energy data

### TRACK THE ENERGY PERFORMANCE OF YOUR ASSETS