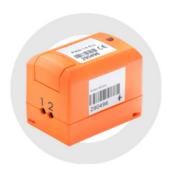

#### FEATURES OF OUR PANORAMIC **POWER WIRELESS SENSOR FAMILY**

- Self-powered by the circuit's magnetic field meaning no maintenance or battery replacement.
- Easily clamps to the outgoing wire from the circuit breaker, making it a quick and easy installation.
- Data sampling every 10 seconds which enables IoT and predictive use cases.
- · Flexibility to integrate via cloud technology or hardware allowing you to access your data in a way that best suits your business.
- Provided by a strong leader in the energy space giving you performance and warranty to ensure peace of mind.

#### PAN-10 WIRELESS SENSOR

PAN-12 WIRELESS SENSOR

**PAN-14 WIRELESS SENSOR** 

**PAN-42 POWER METER** 