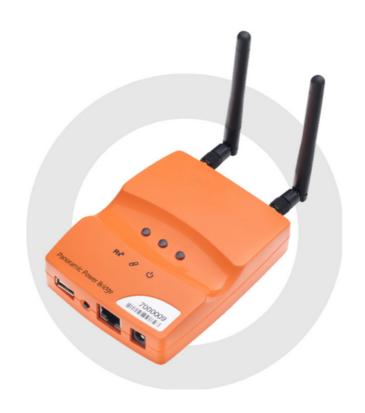

#### PAN-10 WIRELESS SENSOR

PAN-12 WIRELESS SENSOR

**PAN-14 WIRELESS SENSOR** 

**PAN-42 POWER METER** 