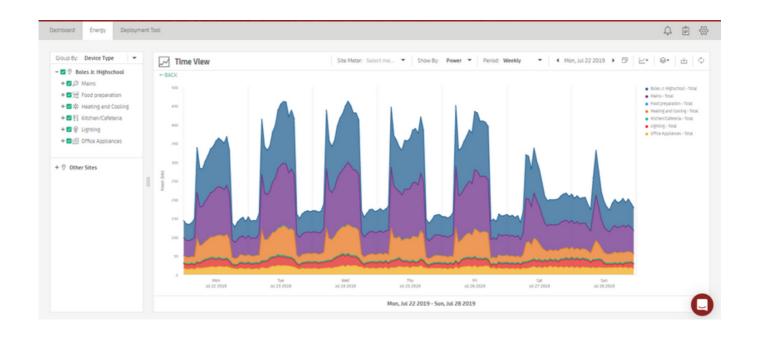

DATA

- ☑ Visualise your entire energy estate in PowerRadar with real-time monitoring of your energy data
- ☑ Manage energy consumption and reduce spend in PowerRadar, and proactively identify inefficiencies to minimise wastage across your business
- ☑ Use real energy data from our technology to make informed decisions and justify investments
- ☑ Reviewing electricity supply / consumption / costs
- ☑ PowerRadar uses energy data from Energy Insight to learn your processes – predictive analytics and alerts prevent costly downtime to your business
- ☑ With easy desktop and mobile access, and the flexibility to work with other software, you will always have access to your energy data





#### **VISUALISATION OF ENERGY ESTATE IN POWERRADAR**



### TRACK THE ENERGY PERFORMANCE OF YOUR ASSETS



### MONITOR YOUR ELECTRICITY, GAS, HEAT, AIR, AND WATER IN A SINGLE VIEW



#### **CASE STUDIES**

#### 1. CMR CHILI'S

Energy insights help secure live energy data without IT interference.

#### **CUSTOMER OBJECTIVE**

- Reduce energy consumption
- Maintain overall performance
- Make more cost-effective energy decisions

#### THE SOLUTION

Energy insights offered CMR:

- · Location-friendly sensor kits
- Data collection every 10 seconds
- No IT network interference
- · Energy cuts despite temperature rises

32
Restaurants reducing

energy consumption

1,300

just 22 days

Energy decrease, saving 112,641 kWh

66

This program has given us a level of energy awareness I never could have imagined. We'll not only improve our profit margins, but become better corporate citizens and better pro